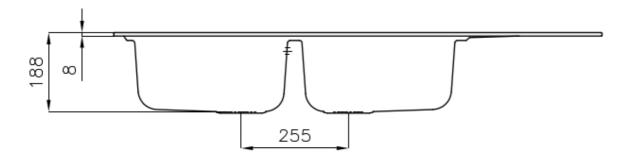

| Drainer                   | Yes                                                                                                                                                                                                                                                       |
|---------------------------|-----------------------------------------------------------------------------------------------------------------------------------------------------------------------------------------------------------------------------------------------------------|
| Width                     | 116 cm                                                                                                                                                                                                                                                    |
| Bowl dimension            | 362,5x400mm                                                                                                                                                                                                                                               |
| Number of bowls           | 2 bowls                                                                                                                                                                                                                                                   |
| Waste fitting             | 3,5" drain                                                                                                                                                                                                                                                |
| FEATURES                  |                                                                                                                                                                                                                                                           |
| 2nd / 3rd hole availaible | The sink can be customized with the execution on request of additional holes, usable for double-hole mixers, for remote controlled drains or for the installation of soap dispensers. The positions are marked on the drawings with dotted line holes.    |
| Added value               | Foster uses steel thicknesses higher than those used on average by other manufacturers. This is how, thanks to our long experience, we know how to make sinks of superior quality and with a better resistance to aging.                                  |
| Basket 3,5" waste fitting | The drain is equipped with a large 3.5" drain, with the practical basket cap that prevents the discharge of solid parts.                                                                                                                                  |
| Marine stainless steel    | The Marine collection of sinks and hobs uses AISI 316 stainless steel, a superior quality material and widely used in the marine industry, which guarantees the best resistance to the corrosive effects of acids contained in food, salt and detergents. |
| Sliding brackets          |                                                                                                                                                                                                                                                           |