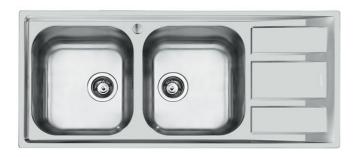

## **Sink FM Marine**

Bowl on the left Kitchen Sinks Code: 1972 962

| Drainer                   | Yes                                                                                                                                                                                                                                                       |
|---------------------------|-----------------------------------------------------------------------------------------------------------------------------------------------------------------------------------------------------------------------------------------------------------|
| Width                     | 116 cm                                                                                                                                                                                                                                                    |
| Bowl dimension            | 362,5x400mm                                                                                                                                                                                                                                               |
| Number of bowls           | 2 bowls                                                                                                                                                                                                                                                   |
| Waste fitting             | 3,5" drain                                                                                                                                                                                                                                                |
| FEATURES                  |                                                                                                                                                                                                                                                           |
| 2nd / 3rd hole availaible | The sink can be customized with the execution on request of additional holes, usable for double-hole mixers, for remote controlled drains or for the installation of soap dispensers. The positions are marked on the drawings with dotted line holes.    |
| Added value               | Foster uses steel thicknesses higher than those used on average by other manufacturers. This is how, thanks to our long experience, we know how to make sinks of superior quality and with a better resistance to aging.                                  |
| Basket 3,5" waste fitting | The drain is equipped with a large 3.5" drain, with the practical basket cap that prevents the discharge of solid parts.                                                                                                                                  |
| Marine stainless steel    | The Marine collection of sinks and hobs uses AISI 316 stainless steel, a superior quality material and widely used in the marine industry, which guarantees the best resistance to the corrosive effects of acids contained in food, salt and detergents. |
| Sliding brackets          |                                                                                                                                                                                                                                                           |